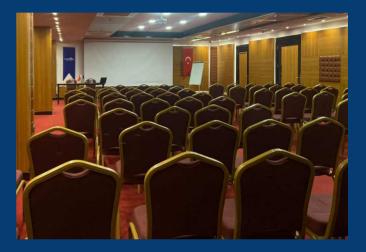

#### Banquet... Meeting... Seminar... Our Multi function Venues are are at Your Service...

You can request proposals for meeting packages or dining events tailored to your company's needs in our venues, accommodating from 20 to 300 guests in theater-style, classroom-style, or banquet table setups.

Multipurpose divisible halls | Technological infrastructure facilities

Presentation and meeting equipment | Coffee breaks and refreshments | Set menu Buffet | Lunch Dinner

Safir Salon: Theater: 140 pax - Gala: 100 pax - Banquet: 90 pax Opal Salon: Theater: 140 pax - Gala: 100 pax - Banquet: 90 pax Combined Salon Configuration: Theater: 280 pax - Gala: 280 pax - Banquet: 180 pax